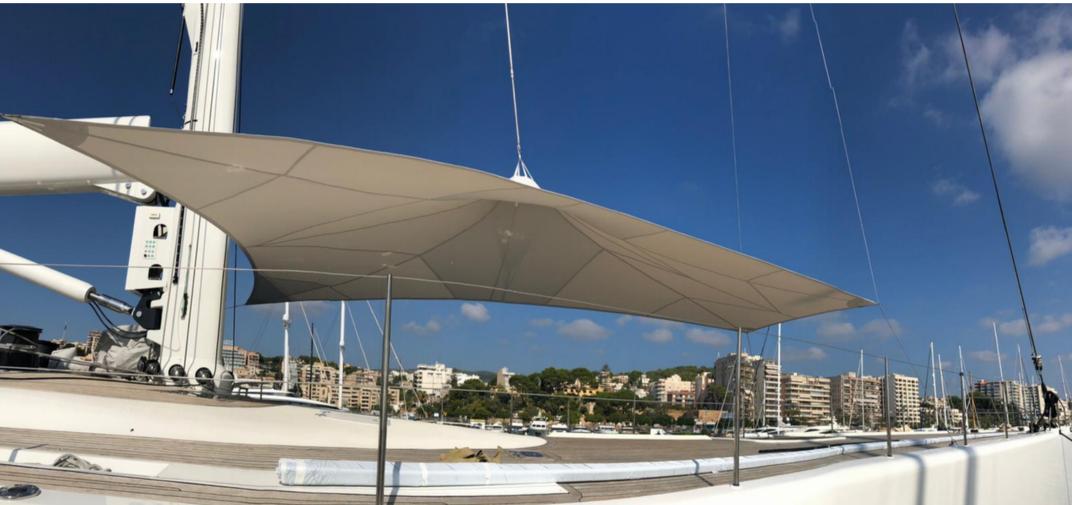

## Tensile Marine Awnings

## Innovation and design

We use 3D tensile membrane analysis to create awning structures that are optimised to be as stable as possible for the best performance under wind load.

We can combine on-site measurements with client supplied CAD drawings to create the framework for the awning models.

We can offer a range of materials to suite all applications; from lightweight race awnings through to semi-permanent structures on larger motor yachts.