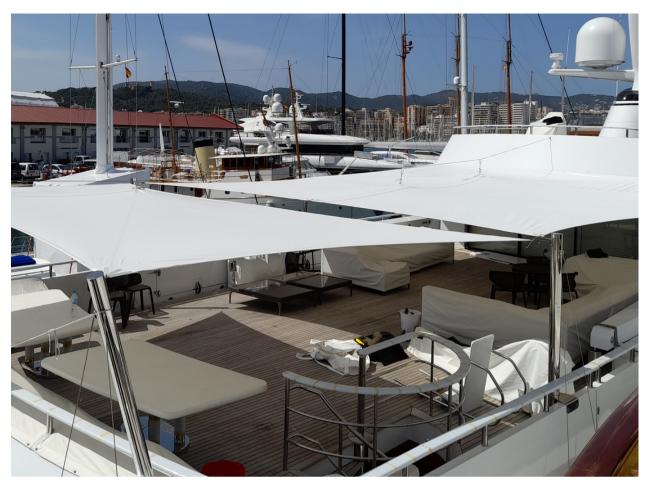

## Innovation and design

We use 3D tensile membrane analysis to create awning structures that are optimised to be as stable as possible for the best performance under wind load.

We can combine on-site measurements with client supplied CAD drawings to create the framework for the awning models.

We can offer a range of materials to suite all applications; from lightweight race awnings through to semi-permanent structures on larger motor yachts.