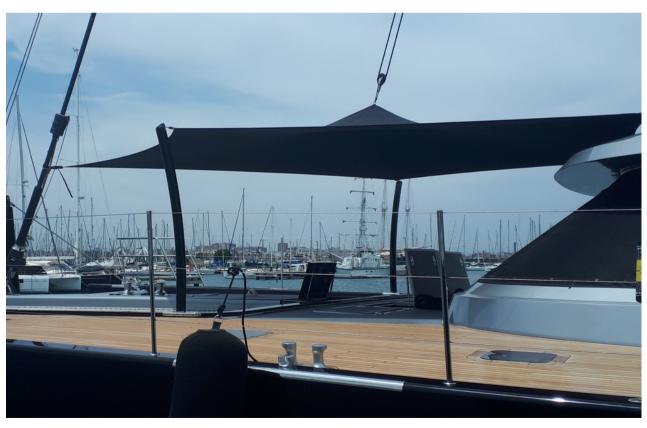

## Innovation and design

We use 3D tensile membrane analysis to create awning structures that are optimised to be as stable as possible for the best performance under wind load.

We can combine on-site measurements with client supplied CAD drawings to create the framework for the awning models.

We can offer a range of materials to suite all applications; from lightweight race awnings through to semi-permanent structures on larger motor yachts.