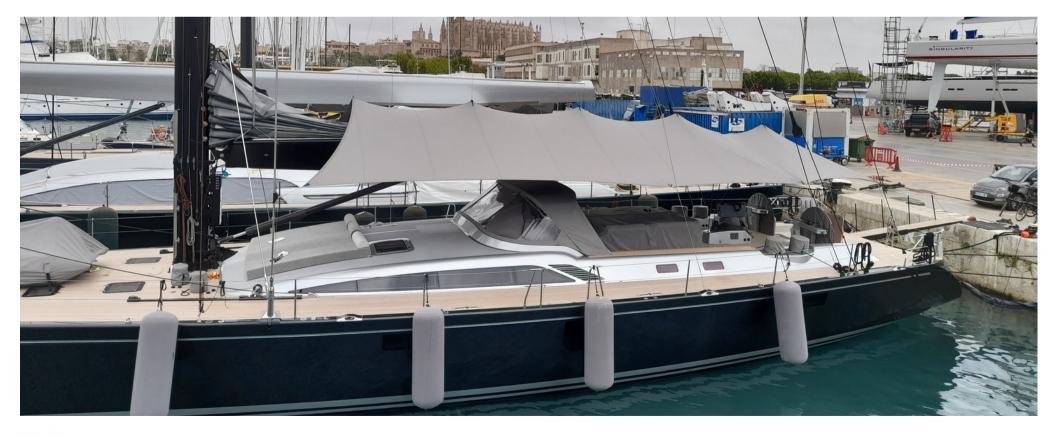

## Innovation and design

We use 3D tensile membrane analysis to create awning structures that are optimised to be as stable as possible for the best performance under wind load.

We can combine on-site measurements with client supplied CAD drawings to create the framework for the awning models.

We can offer a range of materials to suite all applications; from lightweight race awnings through to semi-permanent structures on larger motor yachts.