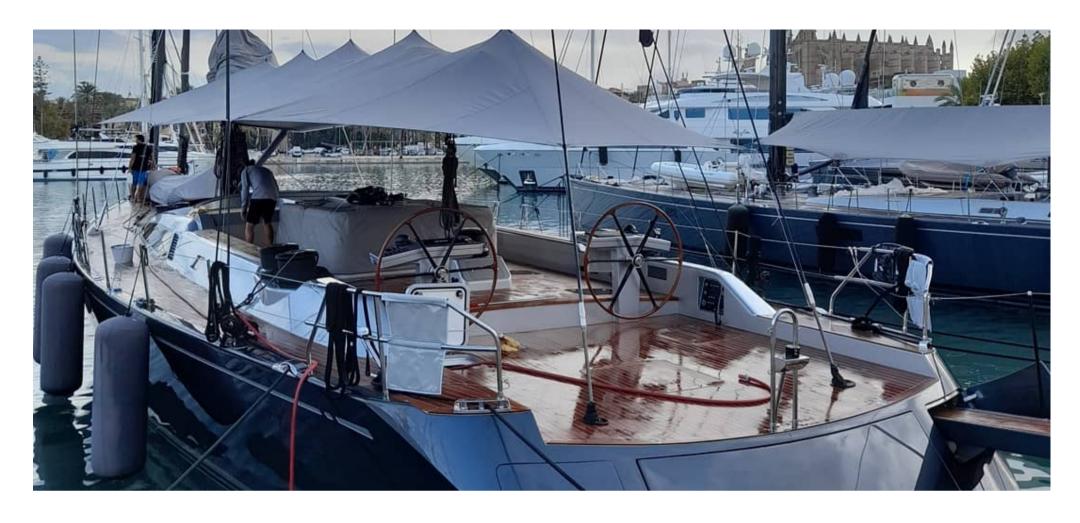

## Innovation and design

We use 3D tensile membrane analysis to create awning structures that are optimised to be as stable as possible for the best performance under wind load.

We can combine on-site measurements with client supplied CAD drawings to create the framework for the awning models.

We can offer a range of materials to suite all applications; from lightweight race awnings through to semi-permanent structures on larger motor yachts.