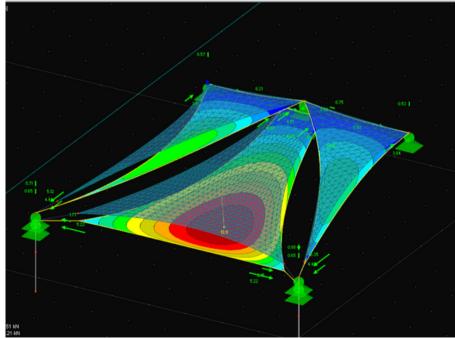

## Innovation and design

We use 3D tensile membrane analysis to create awning structures that are optimised to be as stable as possible for the best performance under wind load.

We can combine on-site measurements with client supplied CAD drawings to create the framework for the awning models.