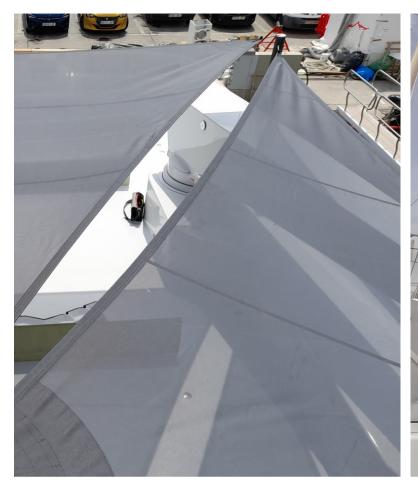

## Innovation and design

We use 3D tensile membrane analysis to create awning structures that are optimised to be as stable as possible for the best performance under wind load.

We can combine on-site measurements with client supplied CAD drawings to create the framework for the awning models.

## Materials and workmanship

We use only the highest quality materials to offer the best possible performance and longevity for our products.

We prioritise ease of use and have developed refined and reliable attachment methods that are customised to each project.