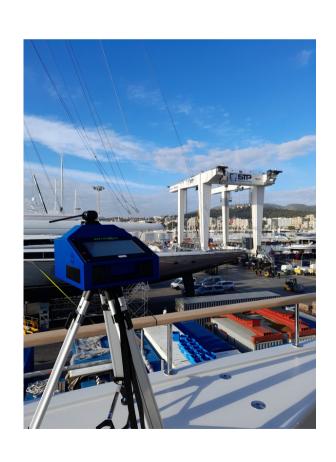

## Innovation and design

We use 3D tensile membrane analysis to create awning structures that are optimised to be as stable as possible for the best performance under wind load.

We can combine on-site measurements with client supplied CAD drawings to create the framework for the awning models.