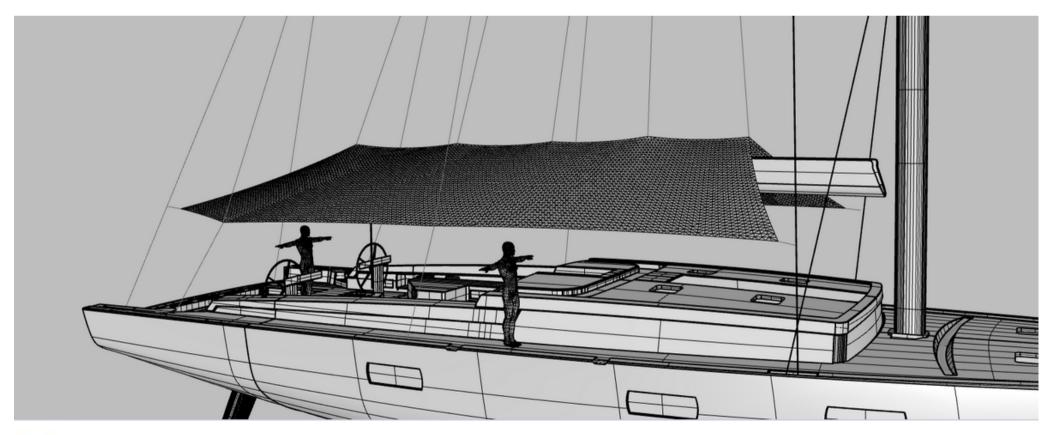

## Innovation and design

We use 3D tensile membrane analysis to create awning structures that are optimised to be as stable as possible for the best performance under wind load.

We can combine on-site measurements with client supplied CAD drawings to create the framework for the awning models.