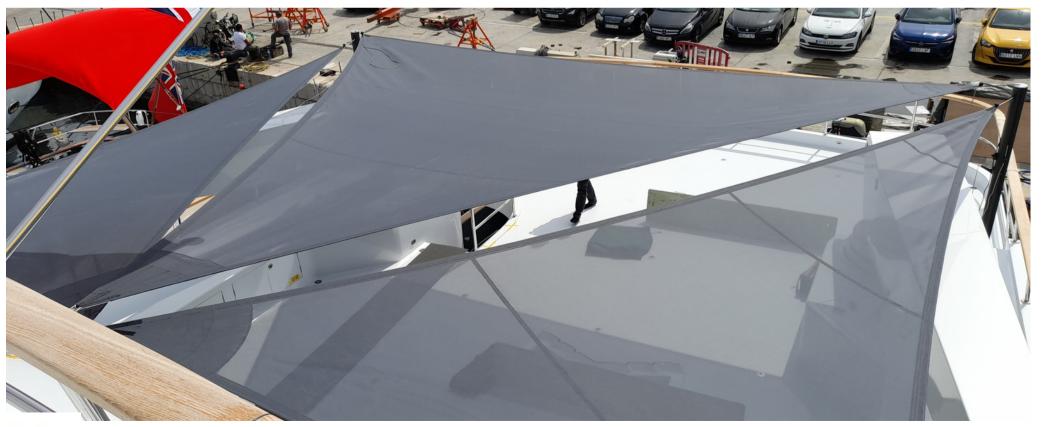

## Innovation and design

We use 3D tensile membrane analysis to create awning structures that are optimised to be as stable as possible for the best performance under wind load.

We can combine on-site measurements with client supplied CAD drawings to create the framework for the awning models.