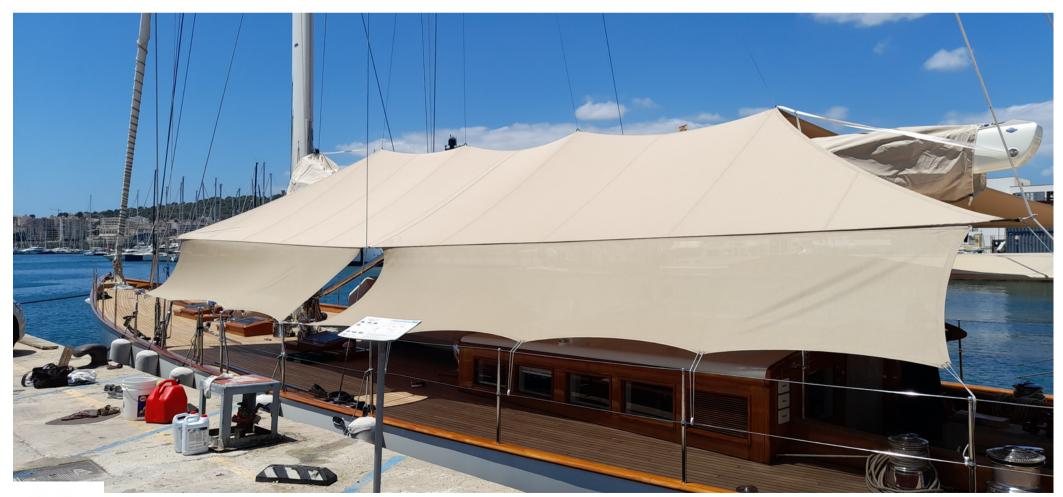

## Innovation and design

We use 3D tensile membrane analysis to create awning structures that are optimised to be as stable as possible for the best performance under wind load.

We can combine on-site measurements with client supplied CAD drawings to create the framework for the awning models.