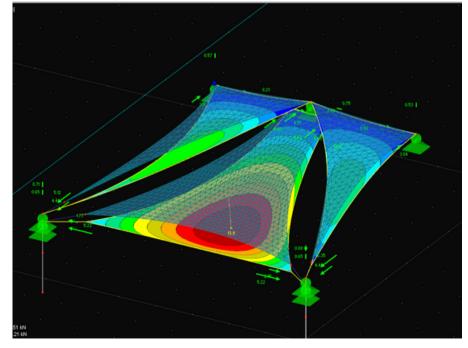

## Innovation and design

We use 3D tensile membrane analysis to create awning structures that are optimised to be as stable as possible for the best performance under wind load.

We can combine on-site measurements with client supplied CAD drawings to create the framework for the awning models.