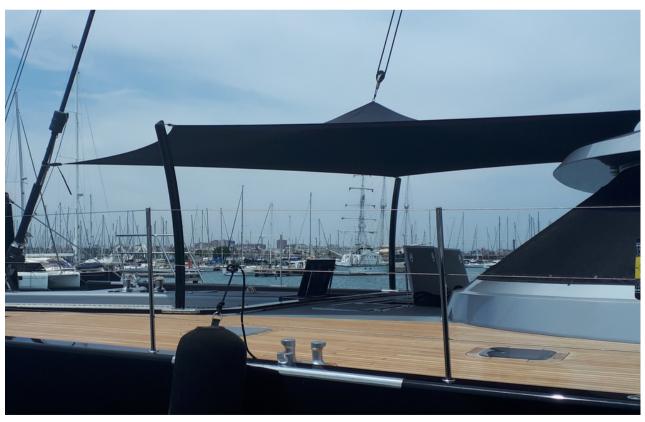

## Innovation and design

We use 3D tensile membrane analysis to create awning structures that are optimised to be as stable as possible for the best performance under wind load.

We can combine on-site measurements with client supplied CAD drawings to create the framework for the awning models.

We can offer a range of materials to suite all applications; from lightweight race awnings through to semi-permanent structures on larger motor yachts.