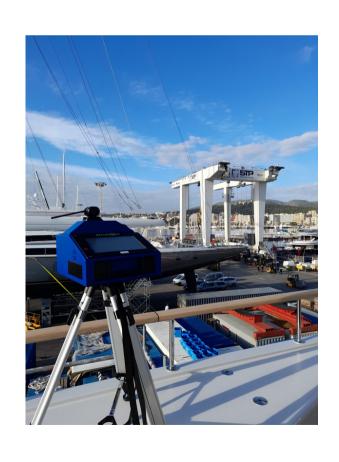

## Innovation and design

We use 3D tensile membrane analysis to create awning structures that are optimised to be as stable as possible for the best performance under wind load.

We can combine on-site measurements with client supplied CAD drawings to create the framework for the awning models.