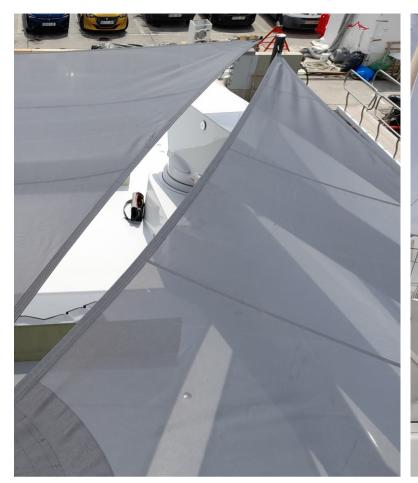

## Innovation and design

We use 3D tensile membrane analysis to create awning structures that are optimised to be as stable as possible for the best performance under wind load.

We can combine on-site measurements with client supplied CAD drawings to create the framework for the awning models.