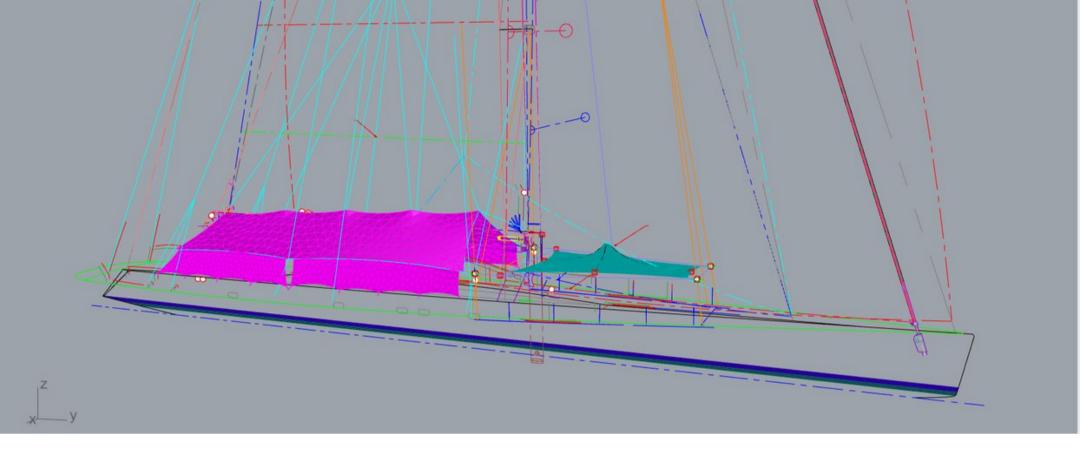

## Innovation and design

We use 3D tensile membrane analysis to create awning structures that are optimised to be as stable as possible for the best performance under wind load.

We can combine on-site measurements with client supplied CAD drawings to create the framework for the awning models.