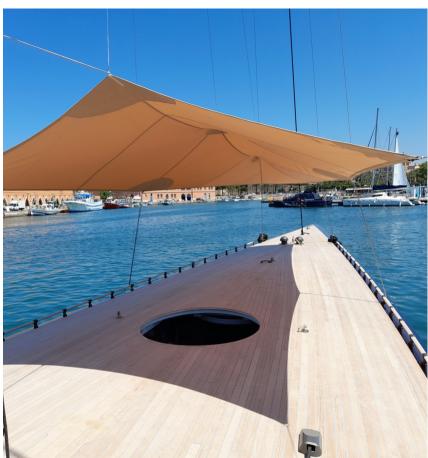

## Innovation and design

We use 3D tensile membrane analysis to create awning structures that are optimised to be as stable as possible for the best performance under wind load.

We can combine on-site measurements with client supplied CAD drawings to create the framework for the awning models.